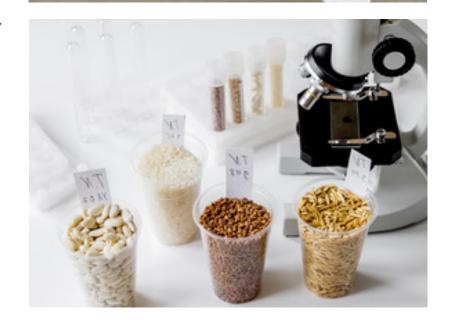

# DNA BASED AUTHENTICATION SERVICE

- Basmati authentication test available for 15 varieties of rice from specific regions of Pakistan and the Gangetic plains of northern India that have been approved by the Indian and Pakistani authorities as "Basmati"
- The Microsatellite Genotyping method, developed by the FSA and implemented at **EUREKA** laboratories, is approved as the official method for Basmati authentication test.