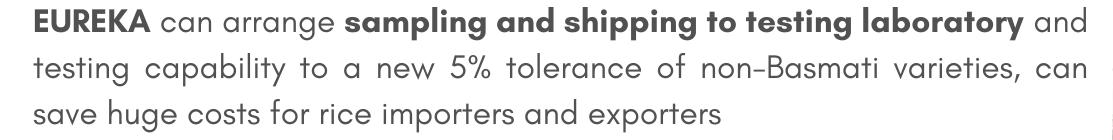

# DNA BASED AUTHENTICATION SERVICE

- Basmati authentication test available for 15 varieties of rice from specific regions of Pakistan and the Gangetic plains of northern India that have been approved by the Indian and Pakistani authorities as "Basmati"
- The Microsatellite Genotyping method, developed by the FSA and implemented at **EUREKA** laboratories, is approved as the official method for Basmati authentication test.